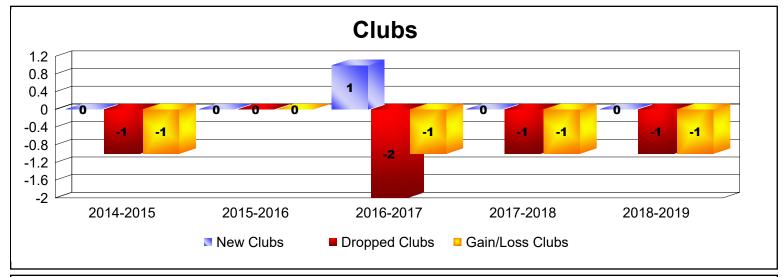

District 27 B1 As of June 2019 Cumulative

| Year      | New<br>Clubs | Dropped<br>Clubs | Gain/<br>Loss<br>Clubs | New<br>Members | Charter<br>Members | Reinstate<br>Members | Transfer<br>Members | Total<br>Member<br>Added | Total<br>Members<br>Dropped | Gain/<br>Loss<br>Members |
|-----------|--------------|------------------|------------------------|----------------|--------------------|----------------------|---------------------|--------------------------|-----------------------------|--------------------------|
| 2014-2015 | 0            | -1               | -1                     | 131            | 0                  | 5                    | 5                   | 141                      | -192                        | -51                      |
| 2015-2016 | 0            | 0                | 0                      | 107            | 0                  | 10                   | 7                   | 124                      | -196                        | -72                      |
| 2016-2017 | 1            | -2               | -1                     | 206            | 22                 | 8                    | 13                  | 249                      | -215                        | 34                       |
| 2017-2018 | 0            | -1               | -1                     | 141            | 0                  | 8                    | 6                   | 155                      | -197                        | -42                      |
| 2018-2019 | 0            | -1               | -1                     | 132            | 1                  | 7                    | 11                  | 151                      | -177                        | -26                      |
| Average   | 0            | -1               | -1                     | 143            | 5                  | 8                    | 8                   | 164                      | -195                        | -31                      |