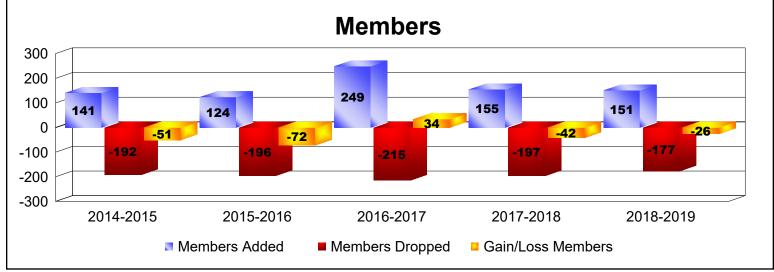

District 27 B1 As of June 2019 Cumulative

| Year      | New<br>Clubs | Dropped<br>Clubs | Gain/<br>Loss<br>Clubs | New<br>Members | Charter<br>Members | Reinstate<br>Members | Transfer<br>Members | Total<br>Member<br>Added | Total<br>Members<br>Dropped | Gain/<br>Loss<br>Members |
|-----------|--------------|------------------|------------------------|----------------|--------------------|----------------------|---------------------|--------------------------|-----------------------------|--------------------------|
| 2014-2015 | 0            | -1               | -1                     | 131            | 0                  | 5                    | 5                   | 141                      | -192                        | -51                      |
| 2015-2016 | 0            | 0                | 0                      | 107            | 0                  | 10                   | 7                   | 124                      | -196                        | -72                      |
| 2016-2017 | 1            | -2               | -1                     | 206            | 22                 | 8                    | 13                  | 249                      | -215                        | 34                       |
| 2017-2018 | 0            | -1               | -1                     | 141            | 0                  | 8                    | 6                   | 155                      | -197                        | -42                      |
| 2018-2019 | 0            | -1               | -1                     | 132            | 1                  | 7                    | 11                  | 151                      | -177                        | -26                      |
| Average   | 0            | -1               | -1                     | 143            | 5                  | 8                    | 8                   | 164                      | -195                        | -31                      |